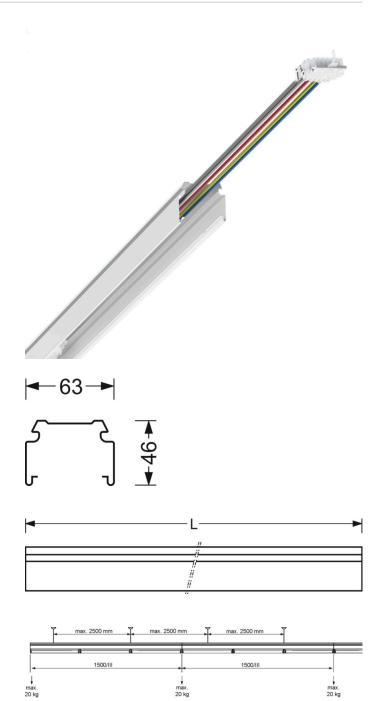

## **MECHANICS**

| Housing colour         | traffic white RAL 9016                         |
|------------------------|------------------------------------------------|
| Dimensions (LxWxH/DxH) | 2302.5mm x 63mm x 46mm                         |
| Weight (net)           | 2.475kg                                        |
| Type of installation   | Mounting rail system installation,             |
|                        | Ceiling-mounted light structure, Pendant light |
|                        | structure, Ceiling-mounted mounting rail       |
|                        | installation, Ceiling-mounted mounting rail    |
|                        | installation on T-system, Pendulum mounting    |
|                        | rail assembly on chain, Pendulum mounting      |
|                        | rail installation on steel cable               |

# **Dimensions**

| L | 2302.5 | Length |  |
|---|--------|--------|--|
|   | mm     |        |  |
| В | 63 mm  | Width  |  |
| Н | 46 mm  | Height |  |